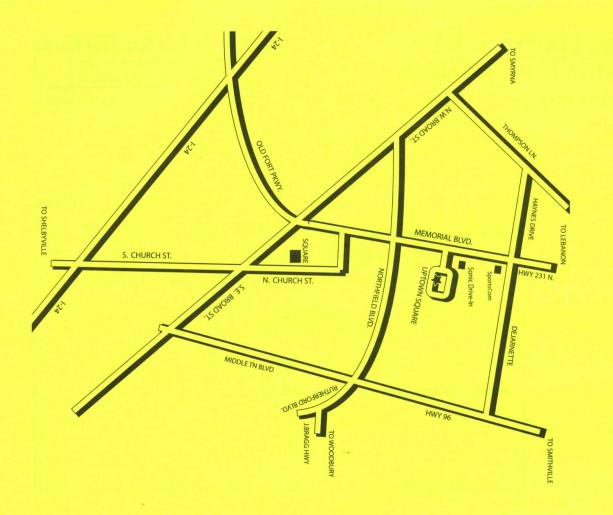

Directions: (Near Airport) The office is located off of Memorial Blvd. in the Uptown Square Office Park behind Sonic

301 UPTOWN SQUARE • MURFREESBORO, TN 37129 • 615.895.5888

PERIODONTICS & IMPLANTOLOGY